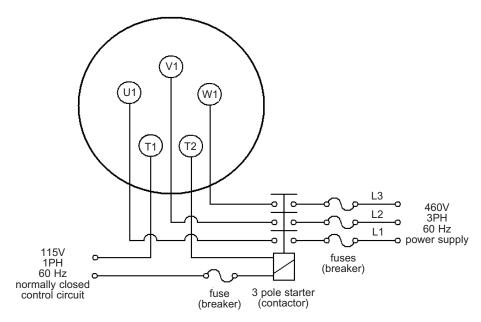

## 34) External Connection Diagrams for Standard Motorized Pulleys

# Standard Terminal Box 0.5 HP - 330 HP

Diagrams are valid for Motorized Pulleys manufactured after January 2011. For units built prior to this date contact Rulmeca or refer to Repair and Maintenance Guide available at www.rulmecacorp.com.

T1 & T2 = Internal bi-metallic thermal protection switch which *MUST BE CONNECTED* to external normally closed control circuit.

See Technical Precautions pages 78 - 88 for complete electrical design, installation, and maintenance instructions.

#### **USA standard 460V power supply**