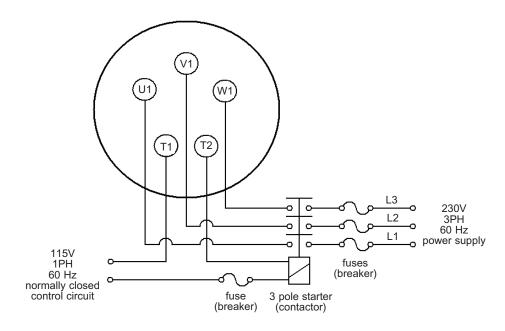

## 34) External Connection Diagrams for Standard Motorized Pulleys

# Standard Terminal Box 0.5 HP - 330 HP

Diagrams are valid for Motorized Pulleys manufactured after January 2011. For units built prior to this date contact Rulmeca or refer to Repair and Maintenance Guide available at www.rulmecacorp.com.

T1 & T2 = Internal bi-metallic thermal protection switch which *MUST BE CONNECTED* to external normally closed control circuit.

See Technical Precautions pages 78 - 88 for complete electrical design, installation, and maintenance instructions.

### USA standard 230V power supply